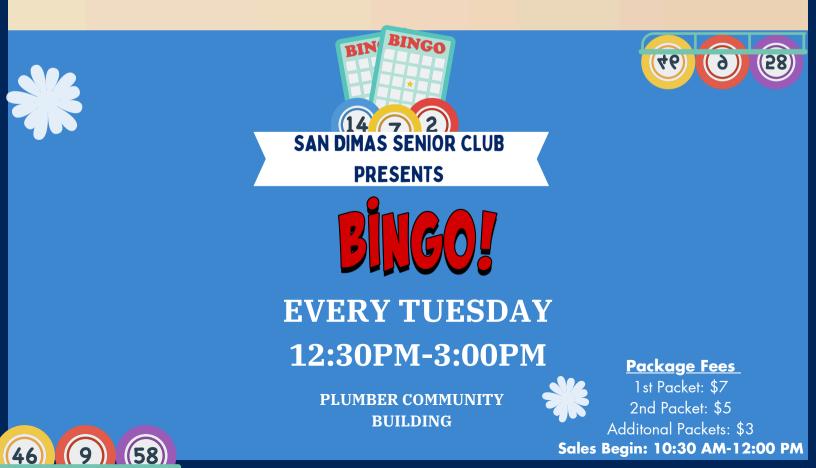

## SAN DIMAS SENIOR CLUB

## San Dimas Senior Citizens Club

5

Ages 55+

Tuesdays

9:30 AM-10:30 AM

\$6 Annual Dues

\$0.25 each meeting attended

## Enrich your life & make lifelong friends!