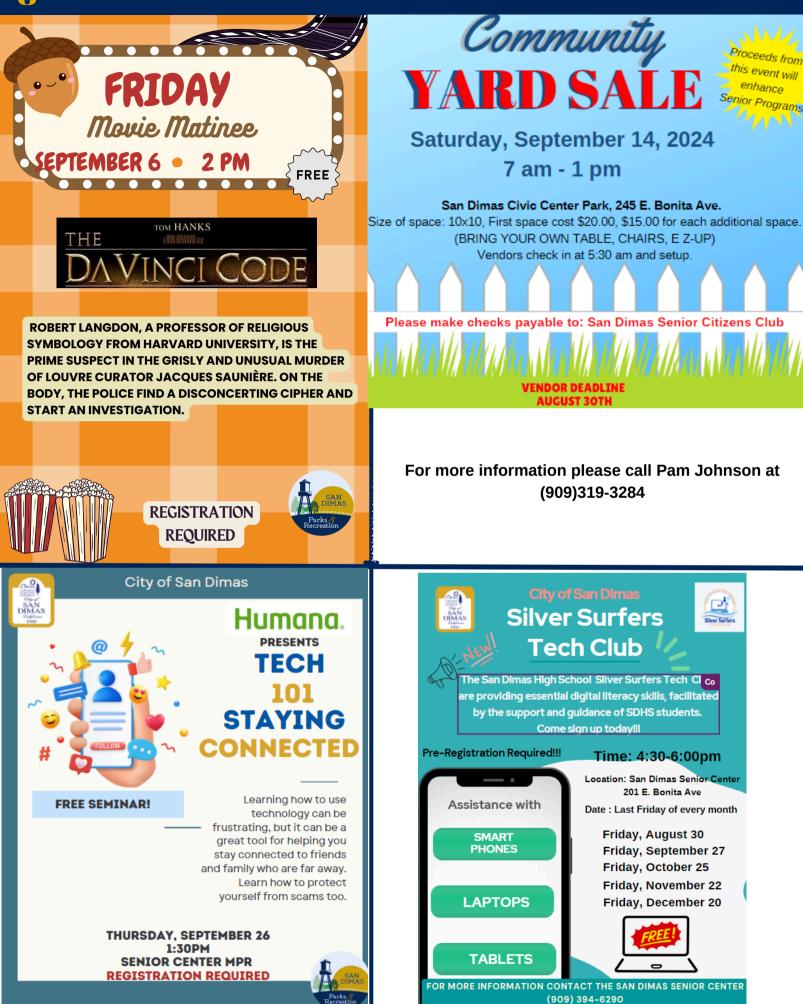

## COMMUNITY HEALTH AND RESOURCE FAIR

Wednesday Octobe<mark>r 16</mark>, 2024

> 10:00am - 1:00pm Location: Community Building (245 E. Bonita Ave)

Enjoy free flu shots, COVID-19 vaccines, and access valuable community resources. Visit our health booths for more information and support. Also includes an opportunity drawing with chance to win FREE Prizes!

## UPCOMING SENIOR CENTER EVENTS